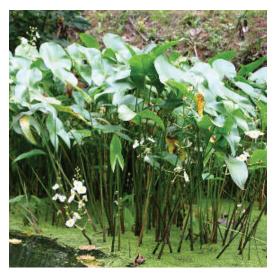

#### Pond + Plaza

Schizachyrium scoparium

Cornus sericea (O)

Aronia Arbutifolia (O)

Panicum virgatum

Pontederia cordata

llex verticilatta

Juncus effusus

lris virginica

Platanus occidentalis

Lobelia cardinalis

Magnolia virginiana