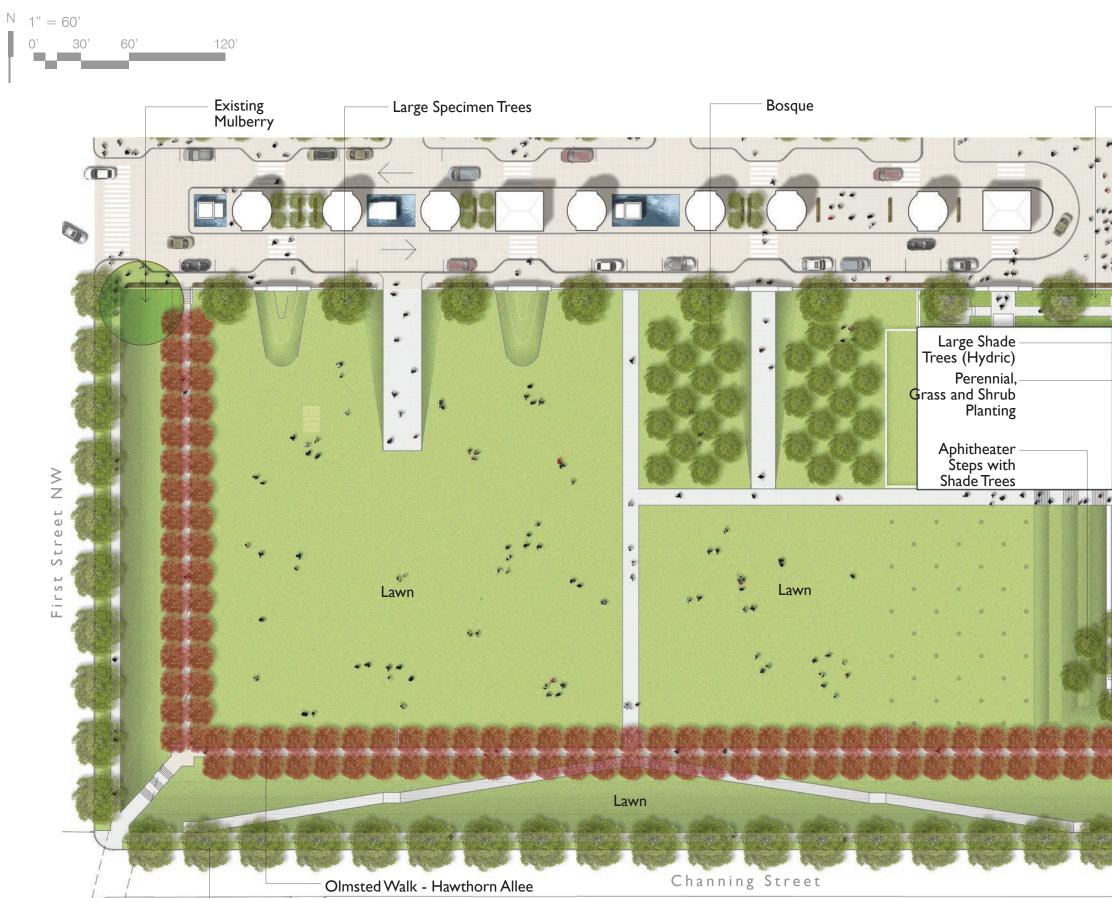

#### PLANTING TYPOLOGIES - PARK





## **MCMILLAN**

## ----8% \* DC Street Trees Wetland Benches 3 14 Large Specimen Trees ≥ Z et Φ Str pitol d North

Community Center Entry Garden

ZONING COMMISSION District of Columbia CASE NO 13-14 McMillan – Stage Two Consolidated<mark>exi-Ibry NO 8849</mark> cation



#### Pond + Plaza



Schizachyrium scoparium



Cornus sericea (O)



Aronia Arbutifolia (O)



Panicum virgatum



Pontederia cordata



llex verticilatta



Juncus effusus



lris virginica



Platanus occidentalis



Lobelia cardinalis



Magnolia virginiana

# MCMILLAN





Saggitaria sp.

Nyssa sylvatica

Taxodium distichum

(O) Historic Olmsted Planting -McMillan Reservoir Site





Athyrium filix femina



Polystichum acrosticoides



Carex flaccosperma



Halesia carolina

Gleditsia triacanthos var. inermis

A