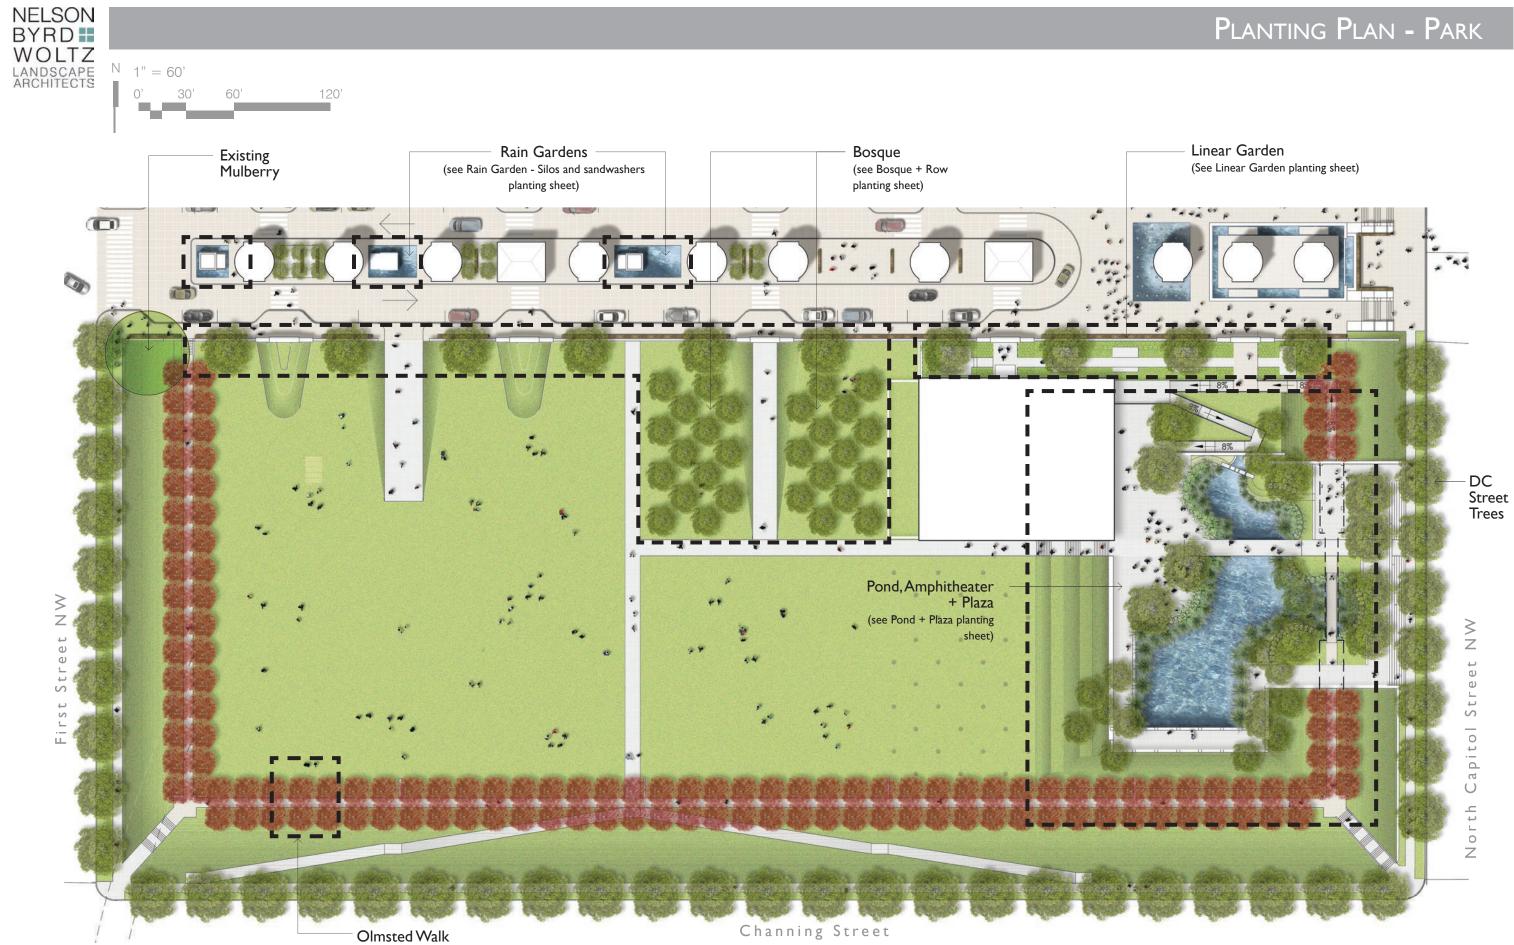

## ----8% \* DC Street Trees Wetland Benches 3 14 Large Specimen Trees ≥ Z et Φ Str pitol d North

Community Center Entry Garden

ZONING COMMISSION District of Columbia CASE NO 13-14 McMillan – Stage Two Consolidated<mark>exi-Ibry NO 8849</mark> cation